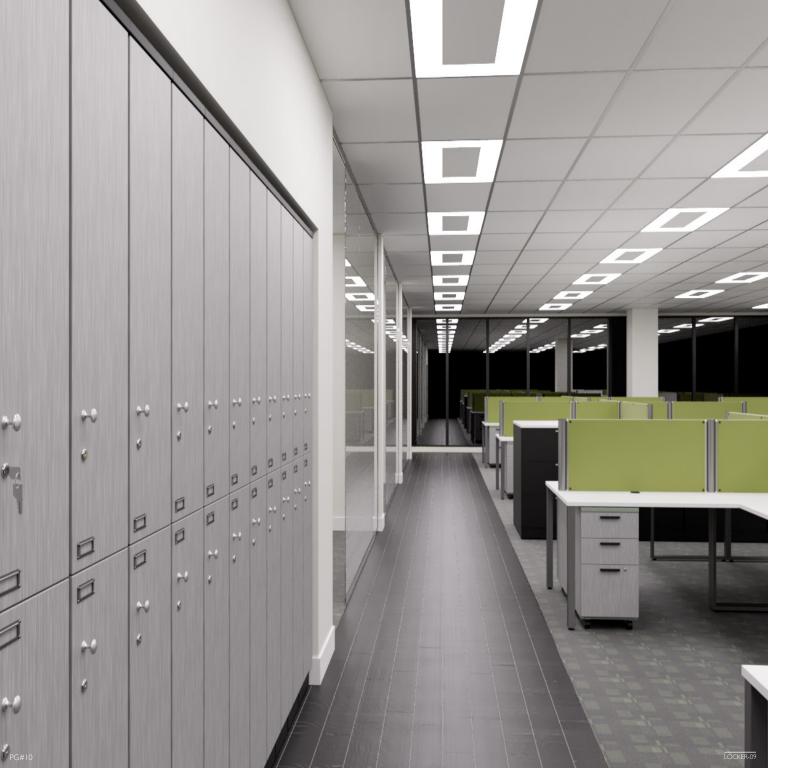

## OFFICE

As communal workspaces and smaller office footprints become the norm in today's workplace the demand for personal storage is becoming increasingly popular. Lockers are an ideal way to provide your employees with a place to safely and securely store their belongings while minimizing the need for individual wardrobes or storage.

With IOF's full line of accessories and unique two-tone design ability you can design stylish lockers that truly reflect your companies style, culture and brand identity

LOCKER-10

LOCKER-I A MINIMUM IS A THE OWNER WHEN THE OWNER WHEN THE