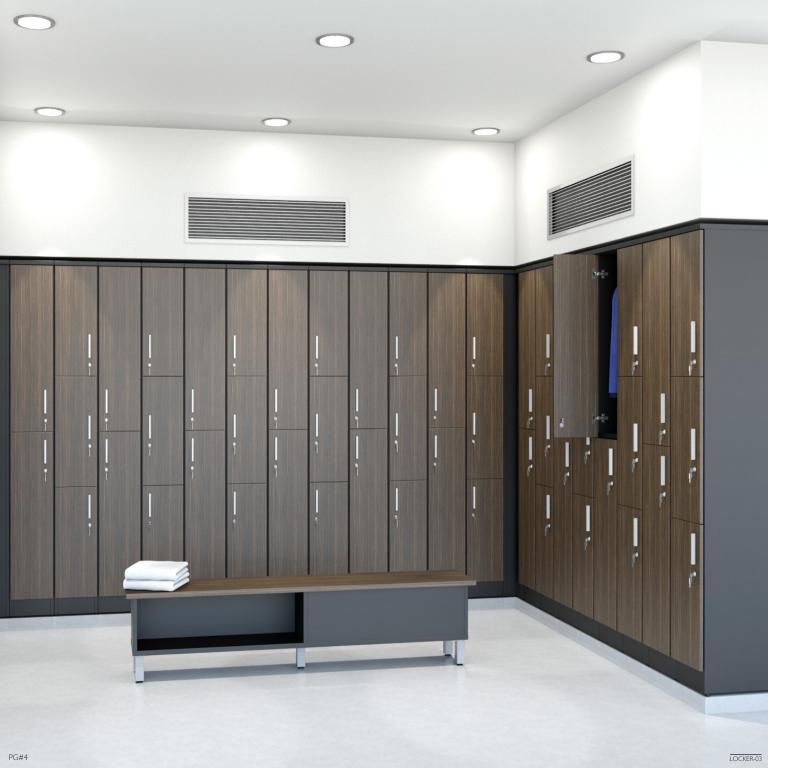

Our extensive line of finishes lock and accessory options, make it simple to design a luxurious locker room that is secure, functional and aesthetically pleasing.

LOCKER-04

Lockers continue to be one of the staples to middle and high school educational facilities. Lockers make it easy for students to transport textbooks or safely and securely store their personal items during class periods.

At IOF we understand that every facility has its own unique needs. Our vast line of accessories and finishes allow you to personalize the interior and exterior to create a unit =specifically designed for your needs.