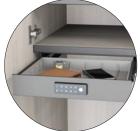

your needs.





## OFFICE

As communal workspaces and smaller office footprints become the norm in today's workplace the demand for personal storage is becoming increasingly popular. Lockers are an ideal way to provide your employees with a place to safely and securely store their belongings while minimizing the need for individual wardrobes or storage.

With IOF's full line of accessories and unique two-tone design ability you can design stylish lockers that truly reflect your companies style, culture and brand identity



LOCKER-10

LOCKER-I A MINIMUM IS A THE OWNER WHEN THE OWNER WHEN THE





LOCKER-12



### LOCKER STYLES

#### LOCKER SHAPES





## INTERIOR OPTIONS



### LOCK OPTIONS



ACCESSORIES





DIGITAL LOCK







HOOKS

SEAT CUSHION





#### I'' DROPPED BACK PANEL















COAT ROD



Visit our website for more information about our 4000 standard components, industry-leading customized program or view the complete IOF product line.



## WWW.IOFLIVE.COM