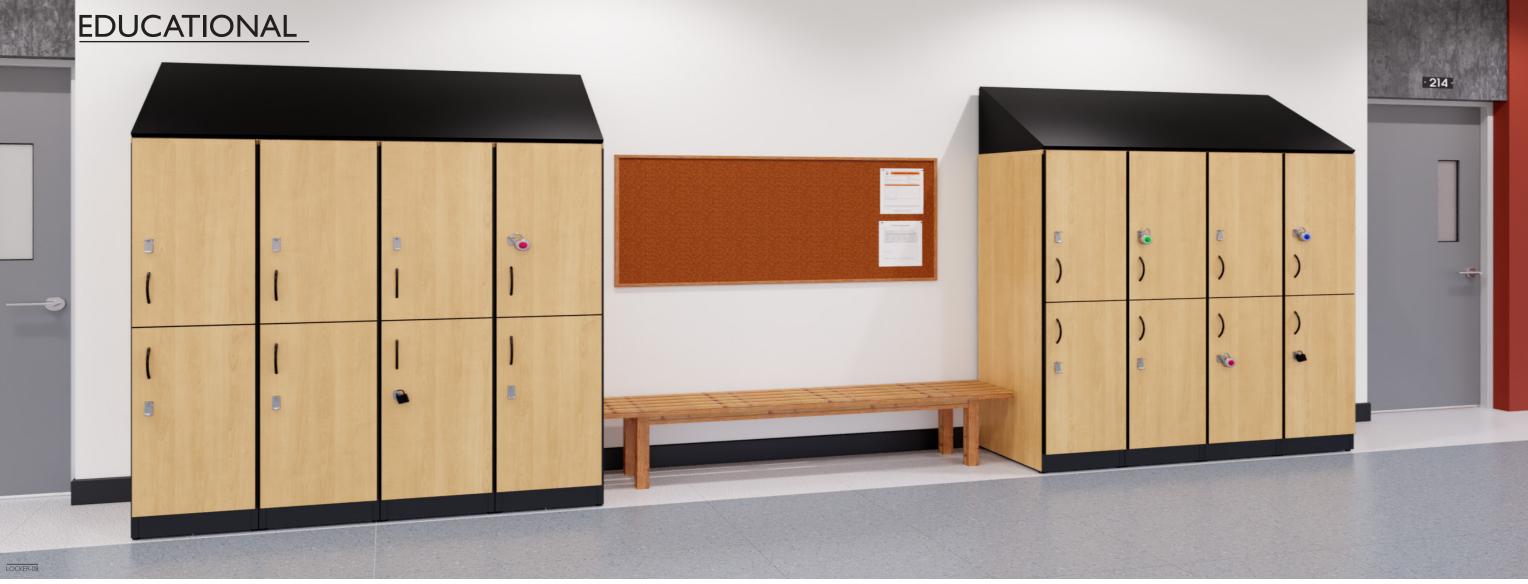

Our extensive line of finishes lock and accessory options, make it simple to design a luxurious locker room that is secure, functional and aesthetically pleasing.

LOCKER-04

Lockers continue to be one of the staples to middle and high school educational facilities. Lockers make it easy for students to transport textbooks or safely and securely store their personal items during class periods.