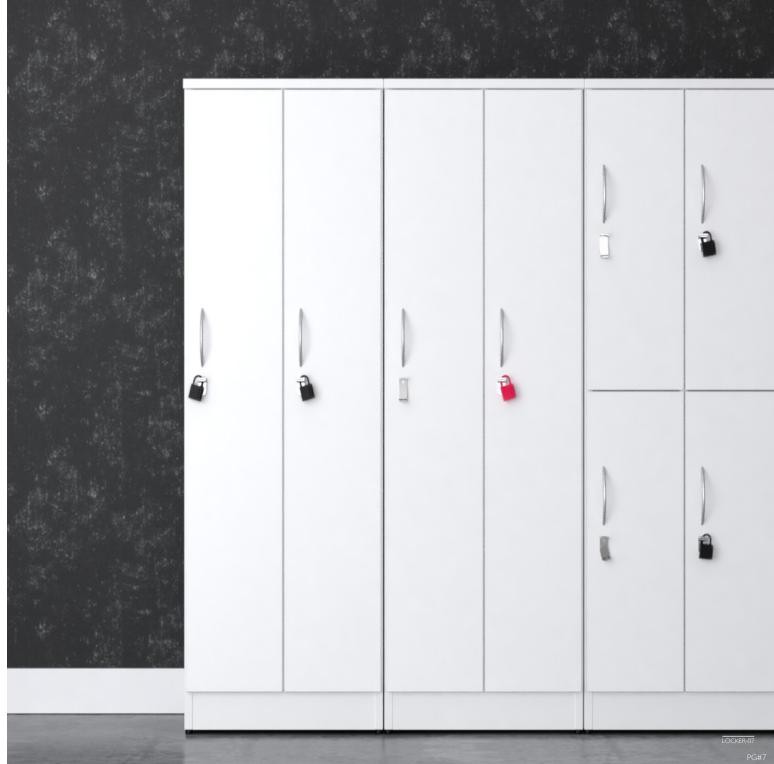

## OFFICE

As communal workspaces and smaller office footprints become the norm in today's workplace the demand for personal storage is becoming increasingly popular. Lockers are an ideal way to provide your employees with a place to safely and securely store their belongings while minimizing the need for individual wardrobes or storage.

With IOF's full line of accessories and unique two-tone design ability you can design stylish lockers that truly reflect your companies style, culture and brand identity

LOCKER-10

LOCKER-I A MINIMUM IS A THE OWNER WHEN THE OWNER WHEN THE