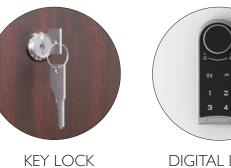

personalize the interior and exterior to create a unit =specifically designed for your needs.





## OFFICE

As communal workspaces and smaller office footprints become the norm in today's workplace the demand for personal storage is becoming increasingly popular. Lockers are an ideal way to provide your employees with a place to safely and securely store their belongings while minimizing the need for individual wardrobes or storage.

With IOF's full line of accessories and unique two-tone design ability you can design stylish lockers that truly reflect your companies style, culture and brand identity



LOCKER-10

LOCKER-I A MINIMUM IS A THE OWNER WHEN THE OWNER WHEN THE





LOCKER-12



### LOCKER STYLES

#### LOCKER SHAPES





## INTERIOR OPTIONS



### LOCK OPTIONS



ACCESSORIES





DIGITAL LOCK







HOOKS

SEAT CUSHION





#### I'' DROPPED BACK PANEL















COAT ROD



Visit our website for more information about our 4000 standard components, industry-leading customized program or view the complete IOF product line.



## WWW.IOFLIVE.COM