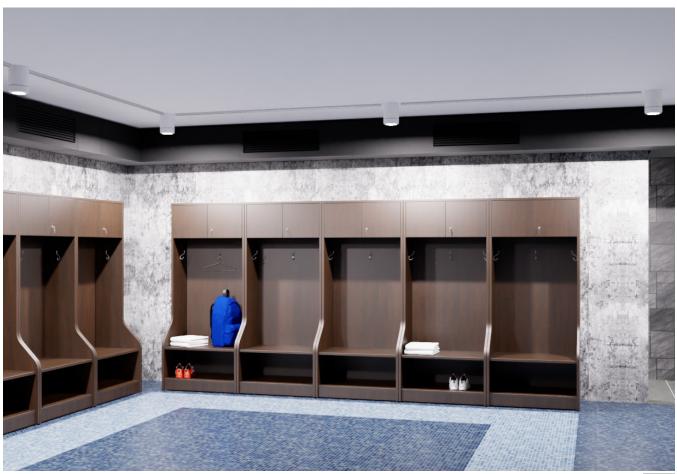

# LOCKER ROOM

The Locker room is perhaps one of the most important rooms in any athletic facility. Locker rooms provide your patrons a place to catch their breath after a long workout or regroup after a tough game.

Our extensive line of finishes lock and accessory options, make it simple to design a luxurious locker room that is secure, functional and aesthetically pleasing.

LOCKER-04

Lockers continue to be one of the staples to middle and high school educational facilities. Lockers make it easy for students to transport textbooks or safely and securely store their personal items during class periods.