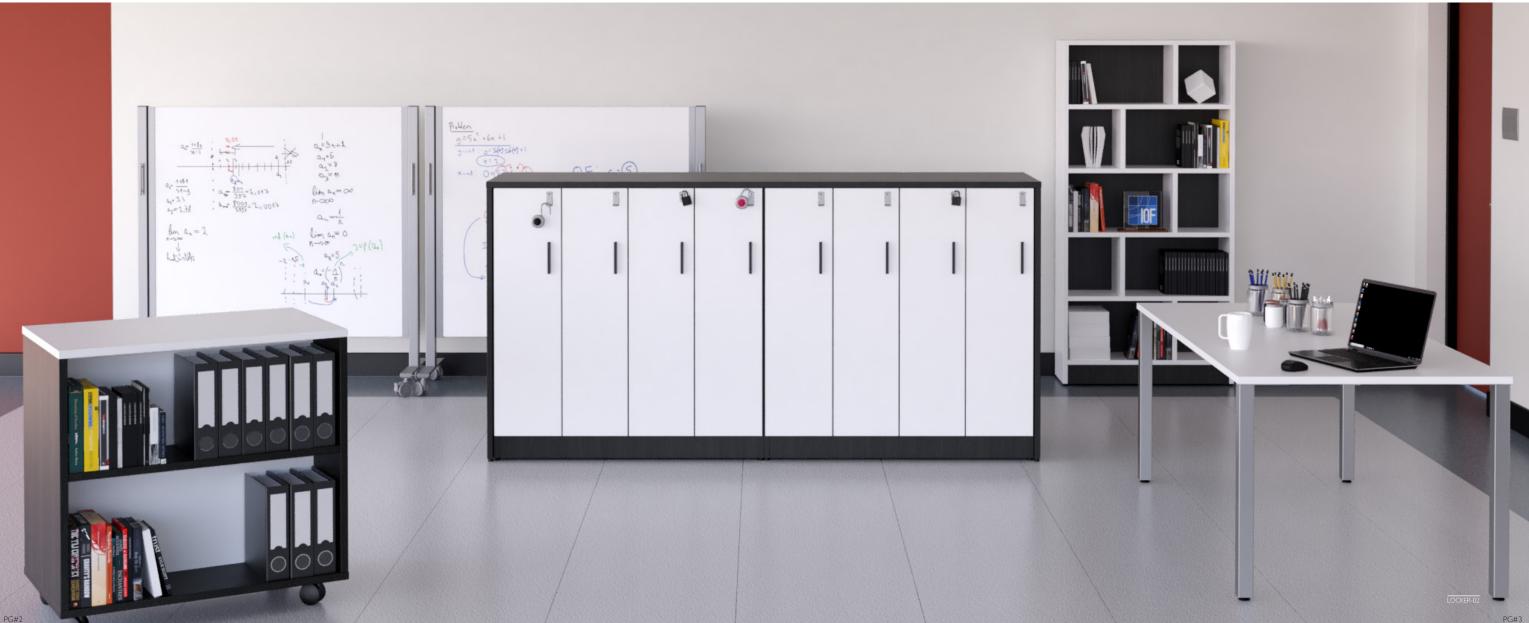

## OFFICE

As communal workspaces and smaller office footprints become the norm in today's workplace the demand for personal storage is becoming increasingly popular. Lockers are an ideal way to provide your employees with a place to safely and securely store their belongings while minimizing the need for individual wardrobes or storage.

With IOF's full line of accessories and unique two-tone design ability you can design stylish lockers that truly reflect your companies style, culture and brand identity

LOCKER-10

LOCKER-I A MINIMUM IS A THE OWNER WHEN THE OWNER WHEN THE