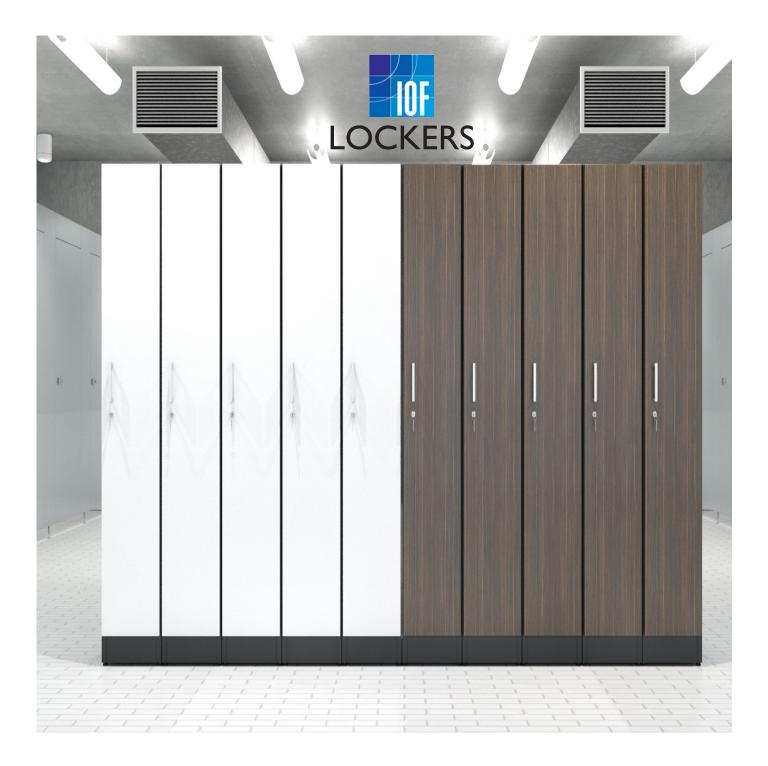

## LOCKERS

As the demand for secure personal short and long term storage grows, meeting your patrons, students or employee storage and security needs can be difficult. With hundreds of options including our industry leading custom capabilities its simple to create lockers that maximize your space, look great and match the size, function and demand of any space.

# LOCKER ROOM

The Locker room is perhaps one of the most important rooms in any athletic facility. Locker rooms provide your patrons a place to catch their breath after a long workout or regroup after a tough game.

Our extensive line of finishes lock and accessory options, make it simple to design a luxurious locker room that is secure, functional and aesthetically pleasing.

LOCKER-04

Lockers continue to be one of the staples to middle and high school educational facilities. Lockers make it easy for students to transport textbooks or safely and securely store their personal items during class periods.