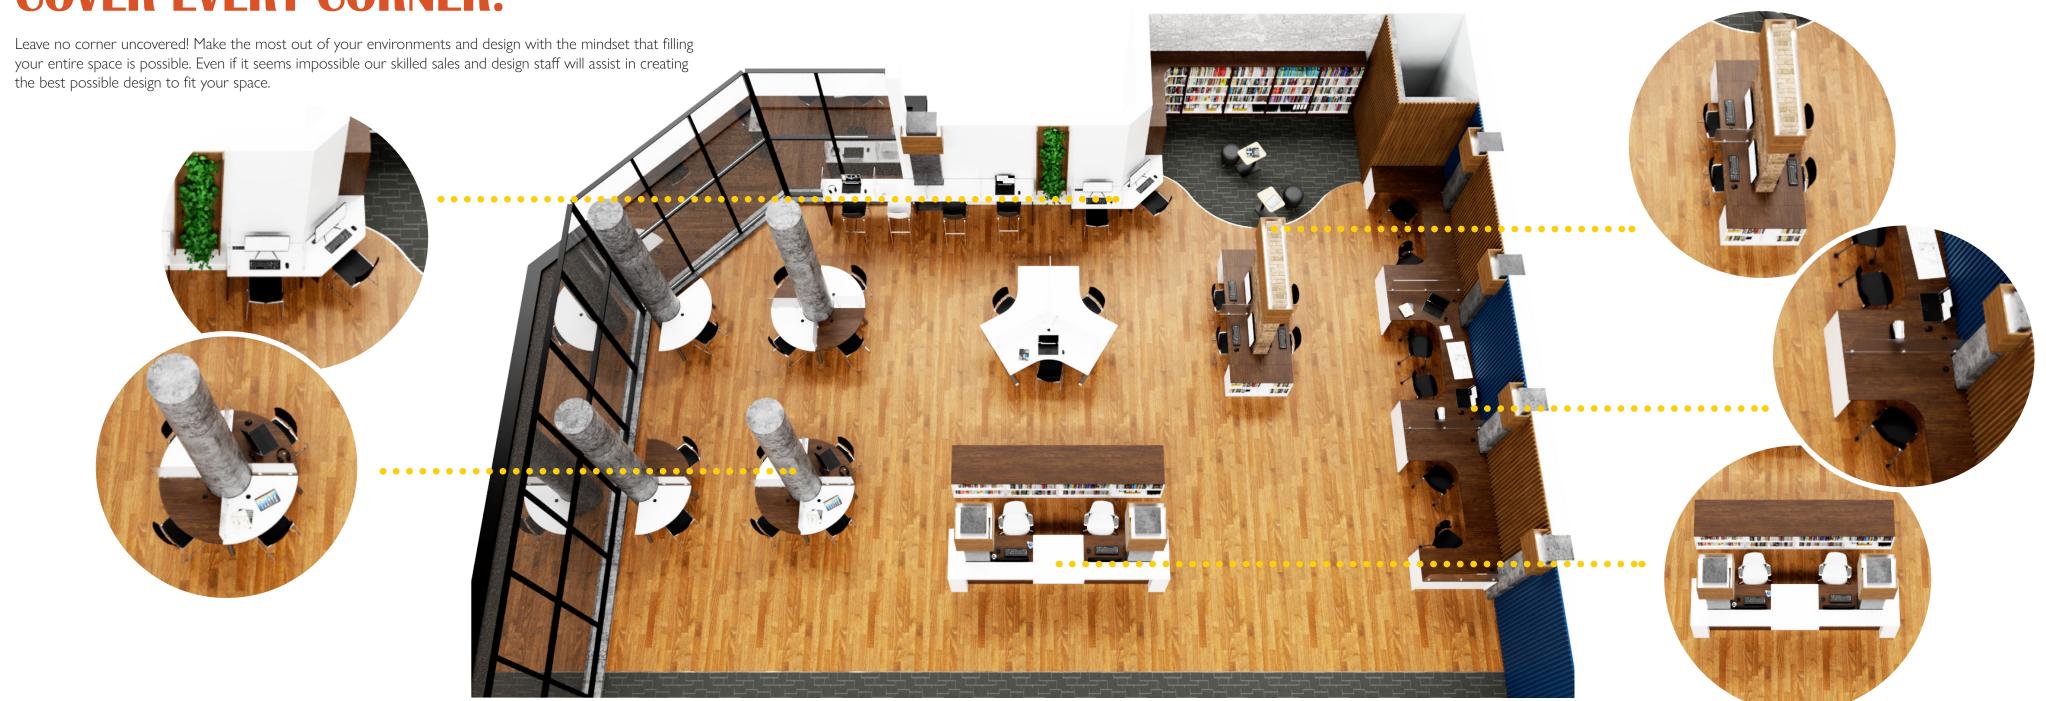

## MODEL.

Our expert design team will take your measurements and designs into account and provide you with a 2D and 3D drawing of your custom creation. This will enable you to visualize your items in the space and ensure all measurements are correct.



### MANUFACTURE.

Once your custom design has been approved our experienced manufacturing team will build your furniture to your exact design specifications. After completion your fully assembled furniture is ready to be put into place!







## **COLLABORATION**

Don't let tricky posts or objects get in the way of making team work possible. At IOF we understand the value of collaboration and we are willing to take on the challenge of working with difficult spaces to ensure your collaboration needs are meet.

### **COVER EVERY CORNER.**



# **ANY SHAPE FOR ANY SITUATION**

### **POSTS**





### **ANGLES**





### **OBJECTS**





### **CUT OUTS**







WWW.IOFLIVE.COM