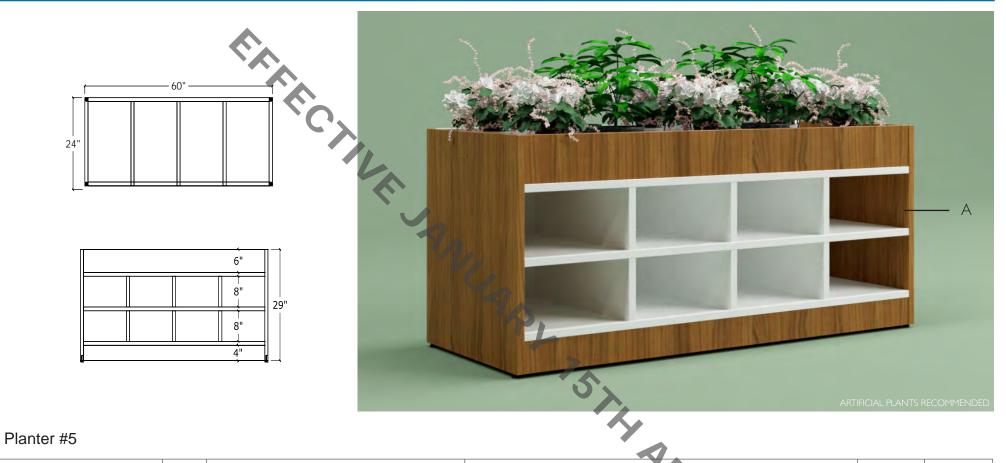

## PLANTER # 5

| TOTAL \$2,4 |  | Ⅰ ₩#001 | CUSTOM PLANTER - 60''W X 24'D X 29''H | \$2,488 | \$2,488 |
|-------------|--|---------|---------------------------------------|---------|---------|
|-------------|--|---------|---------------------------------------|---------|---------|