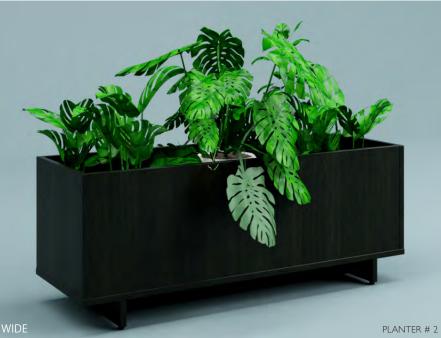

## PLANTER # 2

|                                                | TOTAL   | \$2,290  |
|------------------------------------------------|---------|----------|
|                                                |         |          |
| I W#001 CUSTOM PLANTER - 60''W X 20''D X 23''H | \$2,290 | \$2,290  |
| 1 QTY Code DESCRIPTION                         | LIST    | EXT LIST |