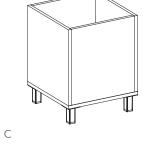

#### Planter #3

| ITEM | QTY | Code  | DESCRIPTION                                    | LIST    | EXT LIST |
|------|-----|-------|------------------------------------------------|---------|----------|
| A    | 1   | W#001 | CUSTOM STORAGE PLANTER - 48''W X 18''D X 84''H | \$3,188 | \$3,188  |
|      |     |       |                                                | TOTAL   | \$3,188  |