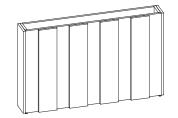

#### Planter #3

| ITEM | QTY | Code  | DESCRIPTION                                    | LIST    | EXT LIST |
|------|-----|-------|------------------------------------------------|---------|----------|
| A    | 1   | W#001 | CUSTOM STORAGE PLANTER - 48''W X 18''D X 84''H | \$3,188 | \$3,188  |
|      |     |       |                                                | TOTAL   | \$3,188  |