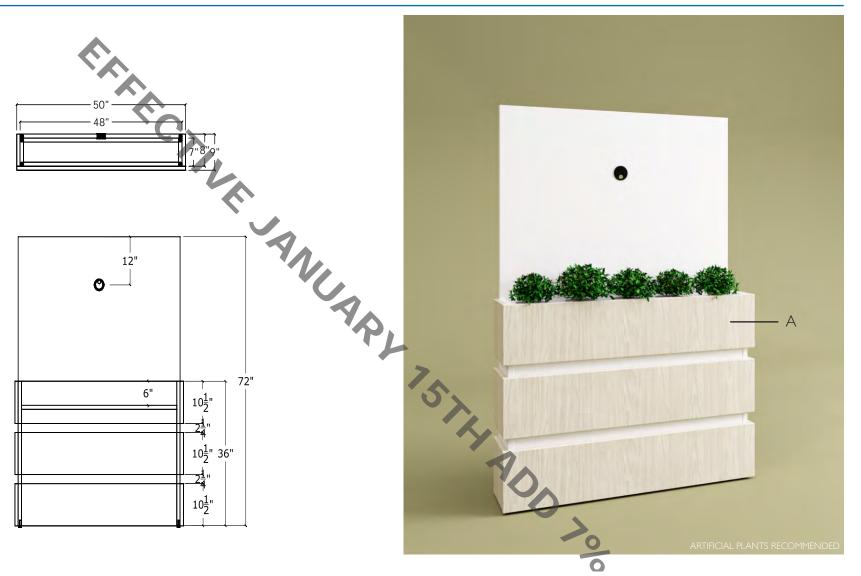

#### Planter #4

| ITEM | QTY | Code  | DESCRIPTION                                  | LIST    | EXT LIST |
|------|-----|-------|----------------------------------------------|---------|----------|
| A    | I   | W#001 | CUSTOM PLANTER - 50''W X 9''D X 36''H        | \$2,046 | \$2,046  |
| В    |     | W#002 | CUSTOM LAMINATE PANEL - 48''W X 1''D X 72''H | \$703   | \$703    |
|      |     |       |                                              | TOTAL   | \$2,749  |