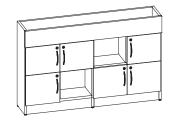

#### Planter #4

| ITEM | QTY | Code  | DESCRIPTION                                  | LIST    | EXT LIST |
|------|-----|-------|----------------------------------------------|---------|----------|
| A    | I   | W#001 | CUSTOM PLANTER - 50''W X 9''D X 36''H        | \$2,046 | \$2,046  |
| В    |     | W#002 | CUSTOM LAMINATE PANEL - 48''W X 1''D X 72''H | \$703   | \$703    |
|      |     |       |                                              | TOTAL   | \$2,749  |