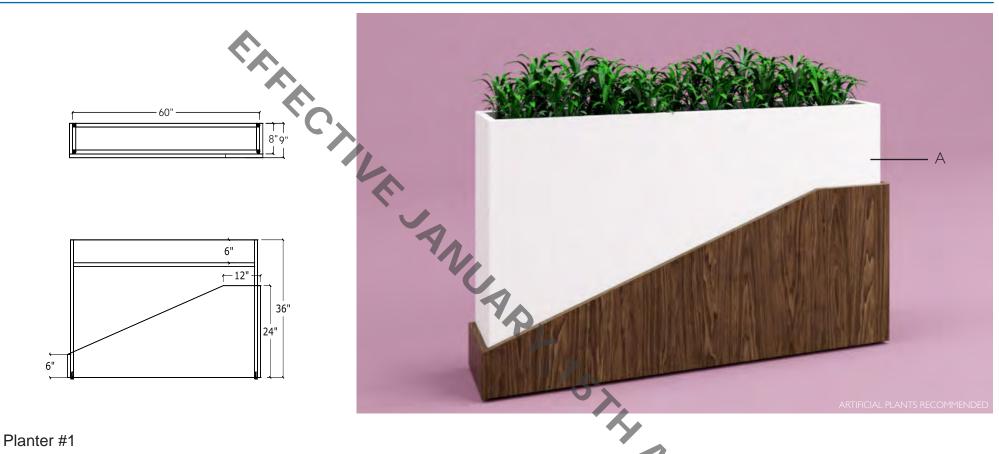

### PLANTER # I

| ITEM | QTY | Code   | DESCRIPTION                          | LIST    | EXT LIST |
|------|-----|--------|--------------------------------------|---------|----------|
| A    |     | VV#001 | CUSTOM PLANTER - 60''W X 9'D X 36''H | \$1,749 | \$1,749  |
|      |     |        |                                      | TOTAL   | \$1,749  |
|      |     |        | 0                                    |         |          |