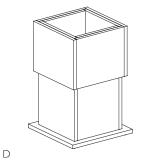

#### Planter #4

| ITEM | QTY | Code  | DESCRIPTION                                  | LIST    | EXT LIST |
|------|-----|-------|----------------------------------------------|---------|----------|
| A    | I   | W#001 | CUSTOM PLANTER - 50''W X 9''D X 36''H        | \$2,046 | \$2,046  |
| В    |     | W#002 | CUSTOM LAMINATE PANEL - 48''W X 1''D X 72''H | \$703   | \$703    |
|      |     |       |                                              | TOTAL   | \$2,749  |