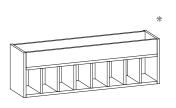

### PLANTER # I

| ITEM | QTY | Code   | DESCRIPTION                          | LIST    | EXT LIST |
|------|-----|--------|--------------------------------------|---------|----------|
| A    |     | VV#001 | CUSTOM PLANTER - 60''W X 9'D X 36''H | \$1,749 | \$1,749  |
|      |     |        |                                      | TOTAL   | \$1,749  |
|      |     |        | 0                                    |         |          |