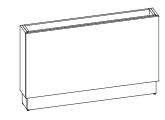

#### Planter #3

| ITEM | QTY | Code  | DESCRIPTION                                    | LIST    | EXT LIST |
|------|-----|-------|------------------------------------------------|---------|----------|
| A    | 1   | W#001 | CUSTOM STORAGE PLANTER - 48''W X 18''D X 84''H | \$3,188 | \$3,188  |
|      |     |       |                                                | TOTAL   | \$3,188  |