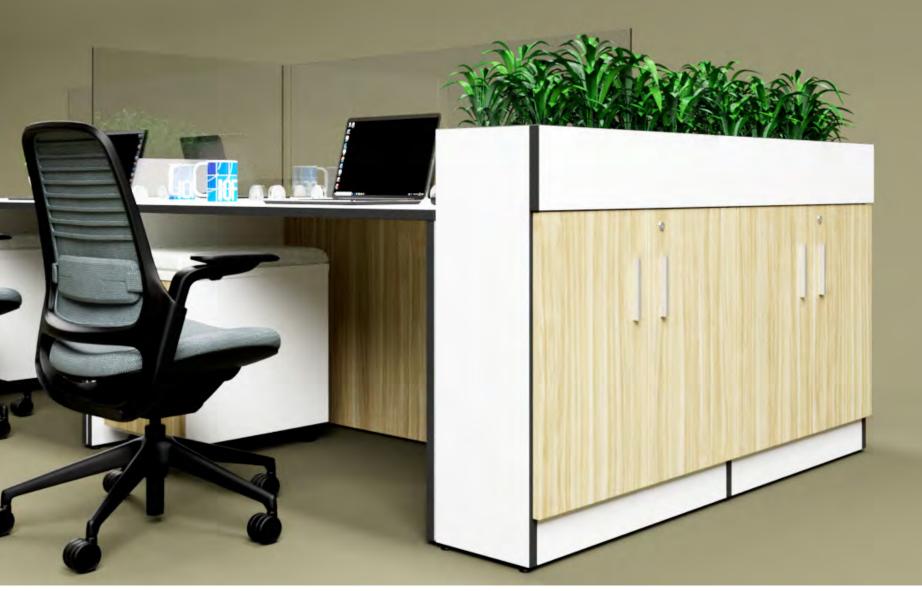

## PLANTERS

Bring life into your workspaces with our selection of custom office planters. Indoor office planters will invoke your employees and patron's true connection with nature and assist in creating a warm and welcoming workspace that will lifts spirits, boosts company moral and reduces feelings of tension and fatigue. Our curated selection of planters was designed to complement and accentuate office spaces of all kinds to give your spaces a seamless and natural design.