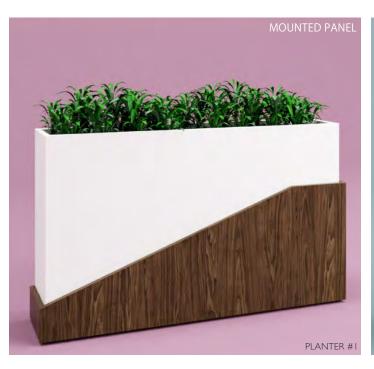

### PLANTER # I

| ITEM | QTY | Code   | DESCRIPTION                          | LIST    | EXT LIST |
|------|-----|--------|--------------------------------------|---------|----------|
| A    |     | VV#001 | CUSTOM PLANTER - 60''W X 9'D X 36''H | \$1,749 | \$1,749  |
|      |     |        |                                      | TOTAL   | \$1,749  |
|      |     |        | 0                                    |         |          |