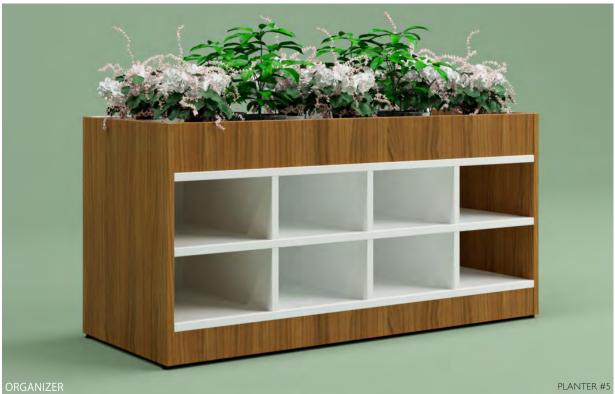

## PLANTER # 5

| TOTAL \$2,4 |  | Ⅰ ₩#001 | CUSTOM PLANTER - 60''W X 24'D X 29''H | \$2,488 | \$2,488 |
|-------------|--|---------|---------------------------------------|---------|---------|
|-------------|--|---------|---------------------------------------|---------|---------|