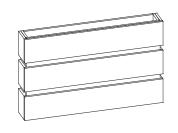

### PLANTER # I

| ITEM | QTY | Code   | DESCRIPTION                          | LIST    | EXT LIST |
|------|-----|--------|--------------------------------------|---------|----------|
| A    |     | VV#001 | CUSTOM PLANTER - 60''W X 9'D X 36''H | \$1,749 | \$1,749  |
|      |     |        |                                      | TOTAL   | \$1,749  |
|      |     |        | 0                                    |         |          |

## PLANTER # 2

|                                                | TOTAL   | \$2,290  |
|------------------------------------------------|---------|----------|
|                                                |         |          |
| I W#001 CUSTOM PLANTER - 60''W X 20''D X 23''H | \$2,290 | \$2,290  |
| 1 QTY Code DESCRIPTION                         | LIST    | EXT LIST |

### PLANTER # 3

#### Planter #3

| ITEM | QTY | Code  | DESCRIPTION                                    | LIST    | EXT LIST |
|------|-----|-------|------------------------------------------------|---------|----------|
| A    | 1   | W#001 | CUSTOM STORAGE PLANTER - 48''W X 18''D X 84''H | \$3,188 | \$3,188  |
|      |     |       |                                                | TOTAL   | \$3,188  |