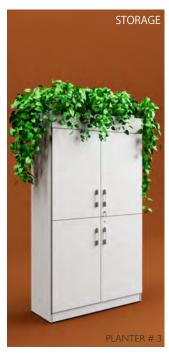

### PLANTER # 3

#### Planter #3

| ITEM | QTY | Code  | DESCRIPTION                                    | LIST    | EXT LIST |
|------|-----|-------|------------------------------------------------|---------|----------|
| A    | 1   | W#001 | CUSTOM STORAGE PLANTER - 48''W X 18''D X 84''H | \$3,188 | \$3,188  |
|      |     |       |                                                | TOTAL   | \$3,188  |