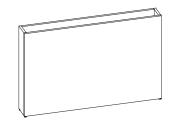

#### Planter #4

| ITEM | QTY | Code  | DESCRIPTION                                  | LIST    | EXT LIST |
|------|-----|-------|----------------------------------------------|---------|----------|
| A    | I   | W#001 | CUSTOM PLANTER - 50''W X 9''D X 36''H        | \$2,046 | \$2,046  |
| В    |     | W#002 | CUSTOM LAMINATE PANEL - 48''W X 1''D X 72''H | \$703   | \$703    |
|      |     |       |                                              | TOTAL   | \$2,749  |