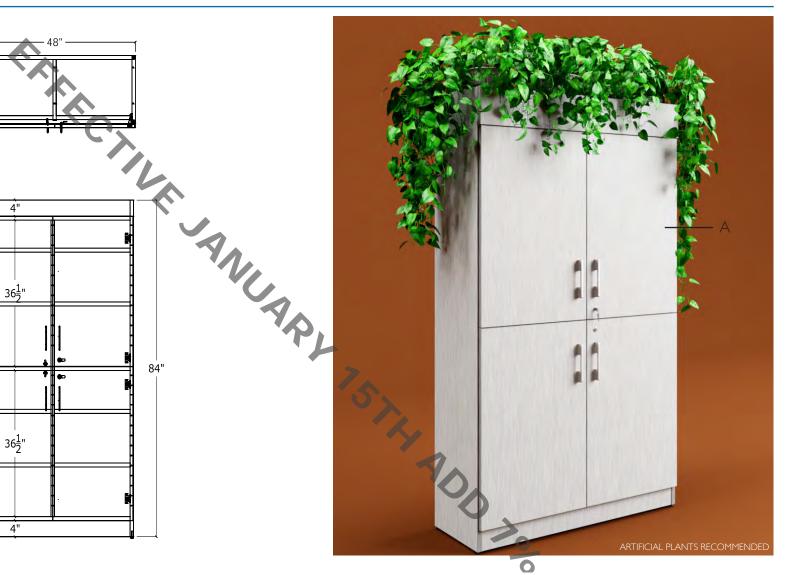

#### Planter #3

| ITEM | QTY | Code  | DESCRIPTION                                    | LIST    | EXT LIST |
|------|-----|-------|------------------------------------------------|---------|----------|
| A    | 1   | W#001 | CUSTOM STORAGE PLANTER - 48''W X 18''D X 84''H | \$3,188 | \$3,188  |
|      |     |       |                                                | TOTAL   | \$3,188  |