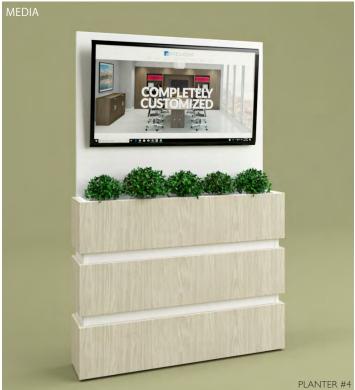

#### Planter #4

| ITEM | QTY | Code  | DESCRIPTION                                  | LIST    | EXT LIST |
|------|-----|-------|----------------------------------------------|---------|----------|
| A    | I   | W#001 | CUSTOM PLANTER - 50''W X 9''D X 36''H        | \$2,046 | \$2,046  |
| В    |     | W#002 | CUSTOM LAMINATE PANEL - 48''W X 1''D X 72''H | \$703   | \$703    |
|      |     |       |                                              | TOTAL   | \$2,749  |