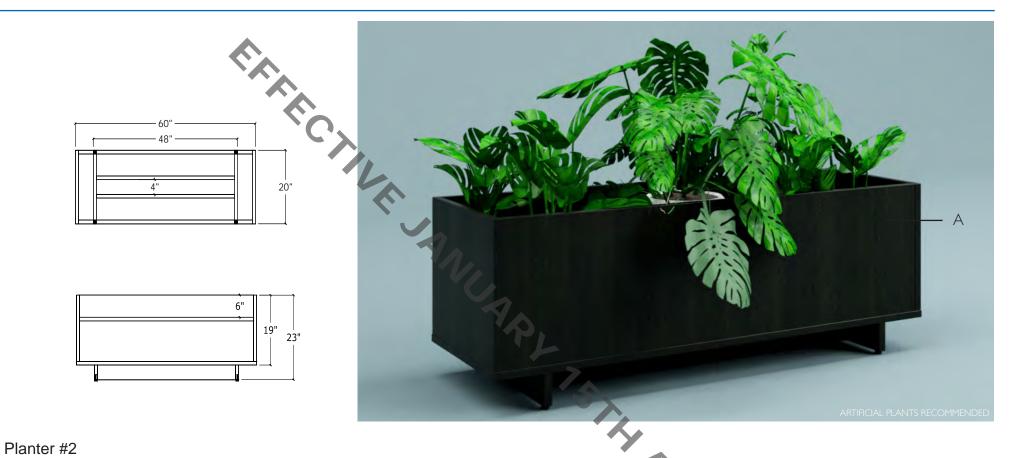

## PLANTER # 2

|                                                | TOTAL   | \$2,290  |
|------------------------------------------------|---------|----------|
|                                                |         |          |
| I W#001 CUSTOM PLANTER - 60''W X 20''D X 23''H | \$2,290 | \$2,290  |
| 1 QTY Code DESCRIPTION                         | LIST    | EXT LIST |