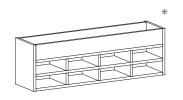

## PLANTER # 2

|                                                | TOTAL   | \$2,290  |
|------------------------------------------------|---------|----------|
|                                                |         |          |
| I W#001 CUSTOM PLANTER - 60''W X 20''D X 23''H | \$2,290 | \$2,290  |
| 1 QTY Code DESCRIPTION                         | LIST    | EXT LIST |