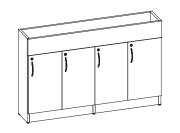

## PLANTER # 2

|                                                | TOTAL   | \$2,290  |
|------------------------------------------------|---------|----------|
|                                                |         |          |
| I W#001 CUSTOM PLANTER - 60''W X 20''D X 23''H | \$2,290 | \$2,290  |
| 1 QTY Code DESCRIPTION                         | LIST    | EXT LIST |