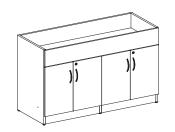

### PLANTER # I

| ITEM | QTY | Code   | DESCRIPTION                          | LIST    | EXT LIST |
|------|-----|--------|--------------------------------------|---------|----------|
| A    |     | VV#001 | CUSTOM PLANTER - 60''W X 9'D X 36''H | \$1,749 | \$1,749  |
|      |     |        |                                      | TOTAL   | \$1,749  |
|      |     |        | 0                                    |         |          |