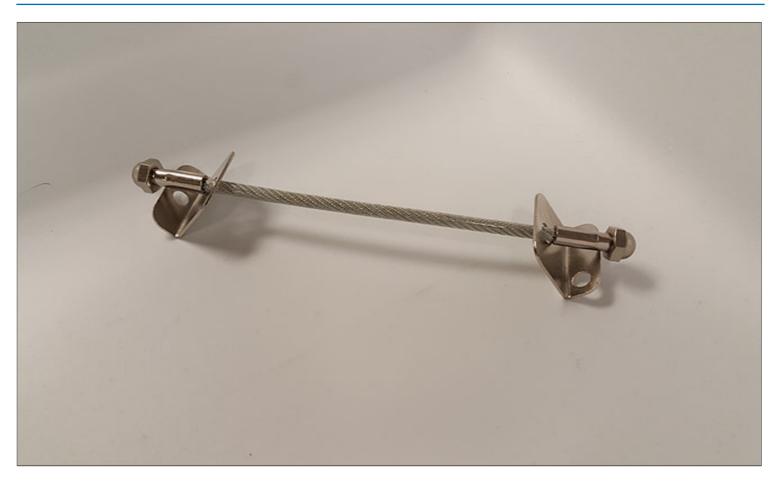

Our powerful Steel Coated Quake Hold secures furniture upright during earthquakes, windstorms, and protects children when climbing.