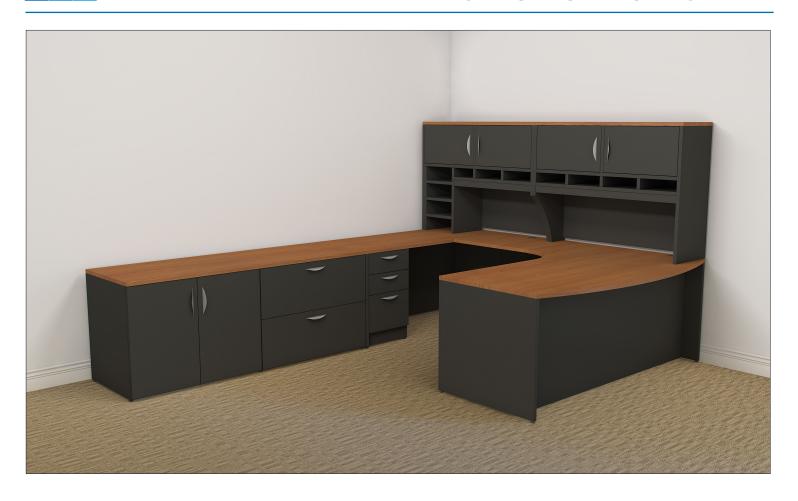

## Typical #B2013-UG009

| l '                                                                | BC7242L/RBBFF/TT           | DESK                             | \$2,126 | \$2,128 |
|--------------------------------------------------------------------|----------------------------|----------------------------------|---------|---------|
|                                                                    | WA1842CT/L/TT              | CONNECTING TOP                   | \$639   | \$639   |
| Ι                                                                  | SUN5424L/BBFF/TT           | CREDENZA                         | \$1,313 | \$1,313 |
| 1                                                                  | SUN54HUTDO/37/RHG/VPL37/PH | HUTCH                            | \$1,822 | \$1,822 |
|                                                                    | SUN54HUTDO/37/LHG/PH       | CREDENZA                         | \$1,389 | \$1,389 |
| 1                                                                  | UN7224/SC/LF/TT            | CREDENZA HUTCH CREDENZA CREDENZA | \$2,230 | \$2,230 |
| UN7224/SC/LF/TT   CREDENZA   \$2,230   \$2,230   \$9,521   \$9,521 |                            |                                  |         |         |
|                                                                    | ECT                        | VE JANO                          |         |         |