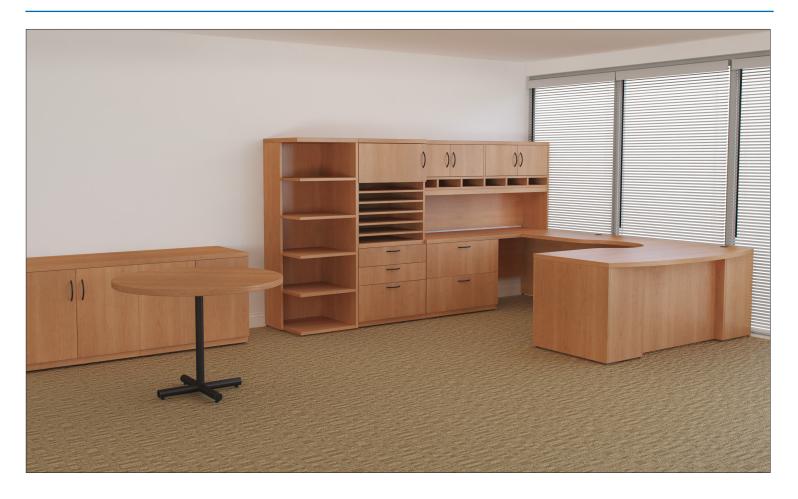

## Typical #B2013-UG010

|   | BC7242L/RBBFF/SM/TT | DESK                                | \$2,07  | \$2,072  |
|---|---------------------|-------------------------------------|---------|----------|
| I | WA1842CT/L/TT       | CONNECTING TOP                      | \$639   | \$639    |
|   | UN7224L/LF/TT       | CREDENZA HUTCH CREDENZA ROUND TABLE | \$1,739 | \$1,739  |
| 1 | UN72HUTDO/37/TT/PH  | HUTCH                               | \$1,728 | \$1,728  |
| 1 | UN7224SC/SC/TT      | CREDENZA                            | \$1,888 | \$1,888  |
| 1 | RT42/TT             | ROUND TABLE                         | \$967   | \$967    |
| 1 | UN2466/SQBC/R/TT    | BOOKCASE  CUSTOM LATERAL STOFACE    | \$1,287 | \$1,287  |
|   | BC018               | CUSTOM LATERAL STOPAG               | \$2,805 | \$2,805  |
|   |                     | E JAN                               |         | \$13,125 |
|   | -EGT                | CUSTOM LATERAL STOPAG               |         |          |