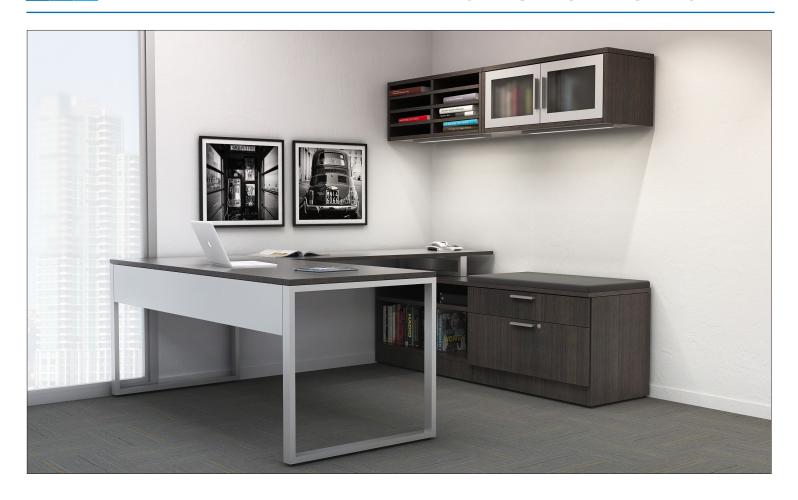

## Typical #B2015-26

| I | REOL/3072/MB          | DESK                                        | \$1,259            | \$1,259 |
|---|-----------------------|---------------------------------------------|--------------------|---------|
|   | SUN6024TOP/NGM        | CONNECTION                                  | \$ 77              | \$277   |
|   | METAL RISER           | METAL RISER                                 | \$175              | \$175   |
| 1 | UN7220D/OP/LF/BB/L/23 | MIXED CREDENZA                              | \$1,469<br>\$1,469 | \$1,469 |
|   | 36SEAT/20D            | CUSHION  CUSTOM HUTCH (72"×15")  TASK LIGHT | \$396              | \$396   |
| l | DS#023                | CUSTOM HUTCH (72"x15")                      | \$1,609            | \$1,609 |
| 2 | TL24                  | TASK LIGHT                                  | \$258              | \$516   |
|   |                       | NUAK                                        |                    | \$5,701 |
|   |                       | TASK LIGHT                                  |                    | \$5,701 |