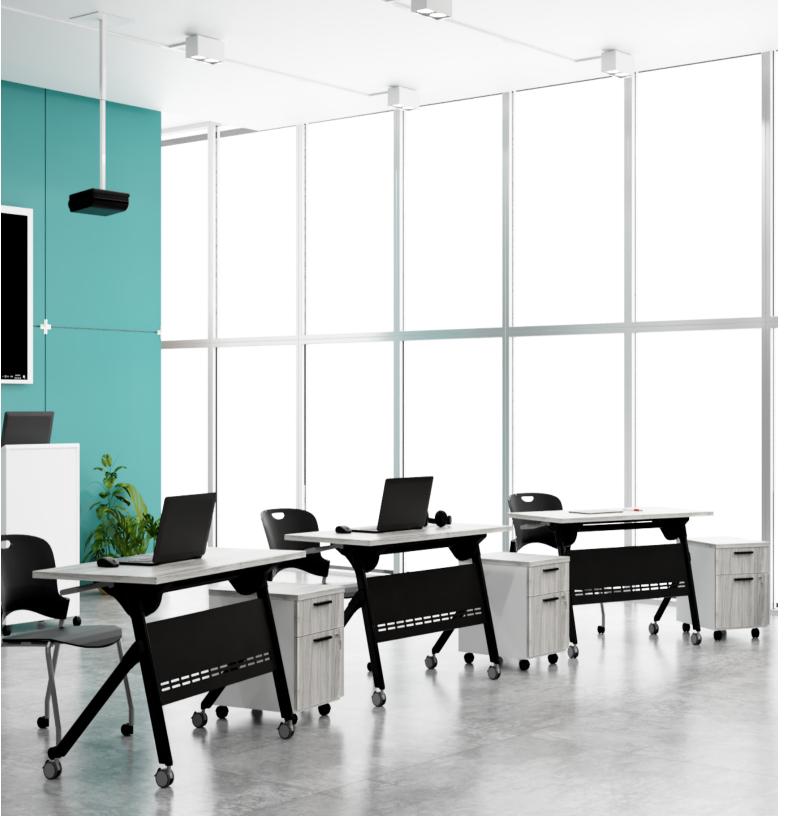

## Flip Top

Intelligent Flip Top Tables, the ultimate solution for optimizing your space with style and ease.

Crafted with a versatile and modern design, these tables effortlessly transform to accommodate your storage and space requirements. Simply flip up the top for instant space-saving convenience.

Pre-assembled components allow for a quick and easy installation. Choose from two sleek powder-coated steel base finishes and enjoy smooth mobility with this tables rubber twin wheel design.