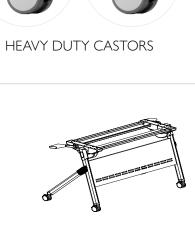

Pre-assembled components allow for a quick and easy installation. Choose from two sleek powder-coated steel base finishes and enjoy smooth mobility with this tables rubber twin wheel design.

## **Details:**

Steel Powder Coated Y LegDual Flippers With Single Side ReleaseRigid Metal ModestySmooth Swivle Locking CastorsWeight:37lbsAssembly:Requires AssemblyWarranty:3 Year limited WarrantyInstructions:Installation Instructions