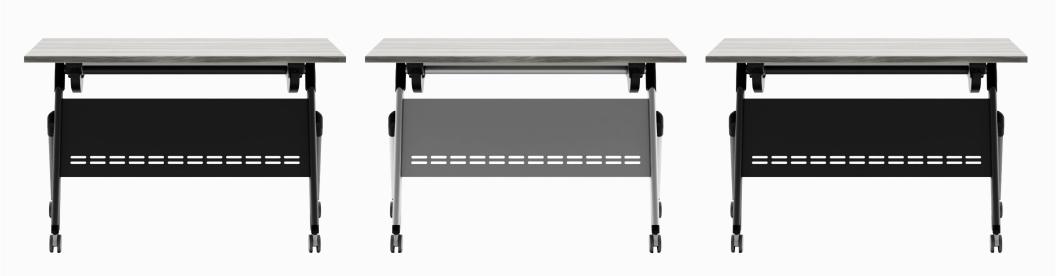

## Flip Top

Intelligent Flip Top Tables, the ultimate solution for optimizing your space with style and ease.

Crafted with a versatile and modern design, these tables effortlessly transform to accommodate your storage and space requirements. Simply flip up the top for instant space-saving convenience.

Pre-assembled components allow for a quick and easy installation. Choose from two sleek powder-coated steel base finishes and enjoy smooth mobility with this tables rubber twin wheel design.

## **Details:**

Steel Powder Coated Y LegDual Flippers With Single Side ReleaseRigid Metal ModestySmooth Swivle Locking CastorsWeight:37lbsAssembly:Requires AssemblyWarranty:3 Year limited WarrantyInstructions:Installation Instructions