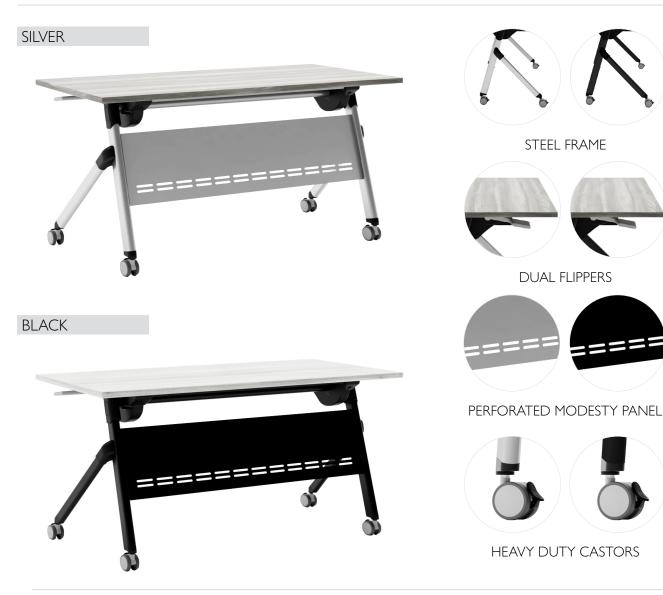

Pre-assembled components allow for a quick and easy installation. Choose from two sleek powder-coated steel base finishes and enjoy smooth mobility with this tables rubber twin wheel design.

## **Details:**

Steel Powder Coated Y LegDual Flippers With Single Side ReleaseRigid Metal ModestySmooth Swivle Locking CastorsWeight:37lbsAssembly:Requires AssemblyWarranty:3 Year limited WarrantyInstructions:Installation Instructions