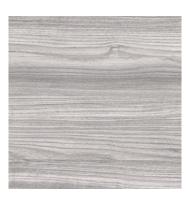

### Mist

#### 1" Thick - Flat Panel and Flat Edge

A soft and delicate surface finish with extreme versatility. Our Mist surface finish will give your space a cool and warm feel with a powerful punch of grey for a bold and distinguished look.

For fans of : Pearl, Grey like-a-tree and Silverwood surface finishes