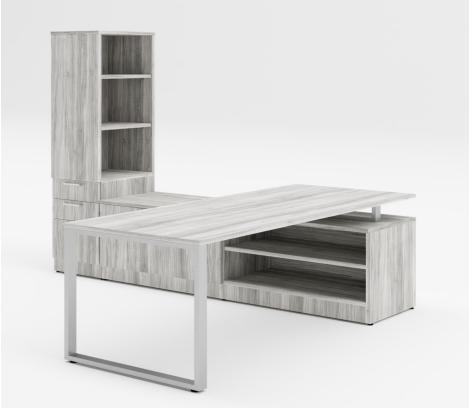

### Mist

#### 1" Thick - Flat Panel and Flat Edge

A soft and delicate surface finish with extreme versatility. Our Mist surface finish will give your space a cool and warm feel with a powerful punch of grey for a bold and distinguished look.

For fans of : Pearl, Grey like-a-tree and Silverwood surface finishes