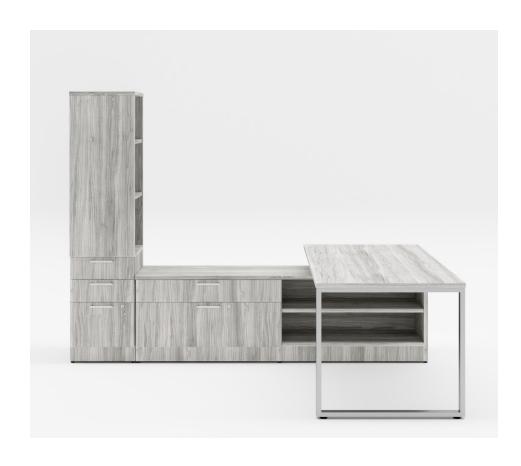

### Mist

#### 1" Thick - Flat Panel and Flat Edge

A soft and delicate surface finish with extreme versatility. Our Mist surface finish will give your space a cool and warm feel with a powerful punch of grey for a bold and distinguished look.

For fans of : Pearl, Grey like-a-tree and Silverwood surface finishes