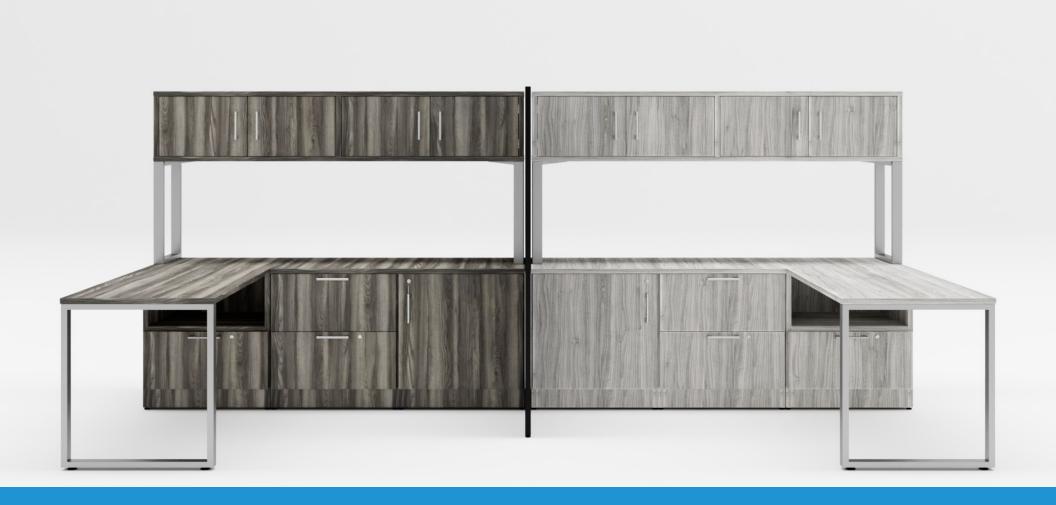

# Intelligent Office Furniture New Finishes: Shadow and Mist

## **Shadow**

#### 1" Thick - Flat Panel and Flat Edge

A luxurious grey surface finish with smooth beige undertones. This unique and robust surface finish is perfect for those looking for a dark surface finish with just the right amount of light to open your space up.

### Mist

#### 1" Thick - Flat Panel and Flat Edge

A soft and delicate surface finish with extreme versatility. Our Mist surface finish will give your space a cool and warm feel with a powerful punch of grey for a bold and distinguished look.