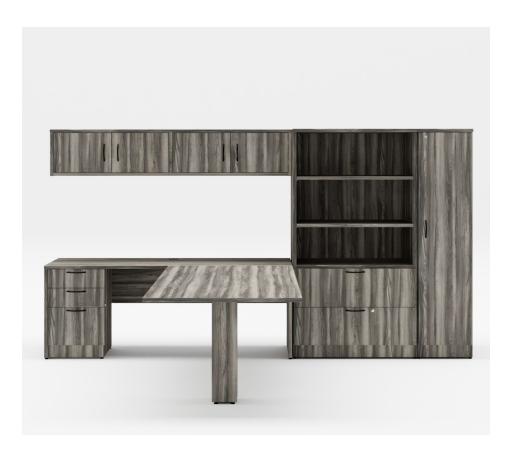

## **Shadow**

#### 1" Thick - Flat Panel and Flat Edge

A luxurious grey surface finish with smooth beige undertones. This unique and robust surface finish is perfect for those looking for a dark surface finish with just the right amount of light to open your space up.