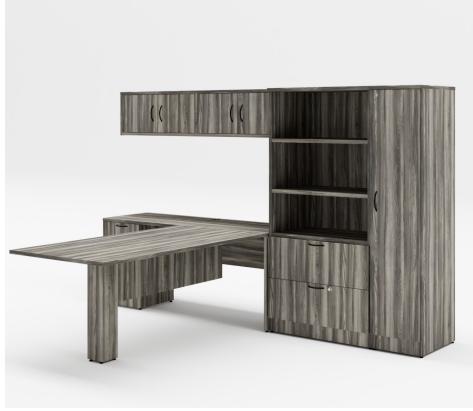

### Mist

#### 1" Thick - Flat Panel and Flat Edge

A soft and delicate surface finish with extreme versatility. Our Mist surface finish will give your space a cool and warm feel with a powerful punch of grey for a bold and distinguished look.