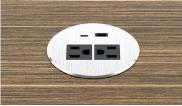

# CONFERENCE & MEETING

#### Elevate with Timeless Tables

With elegant design details, 1.5" & double thick surfaces, access doors for easy use of technology and power, our tables truly blend function and refinement.

Astoria Black