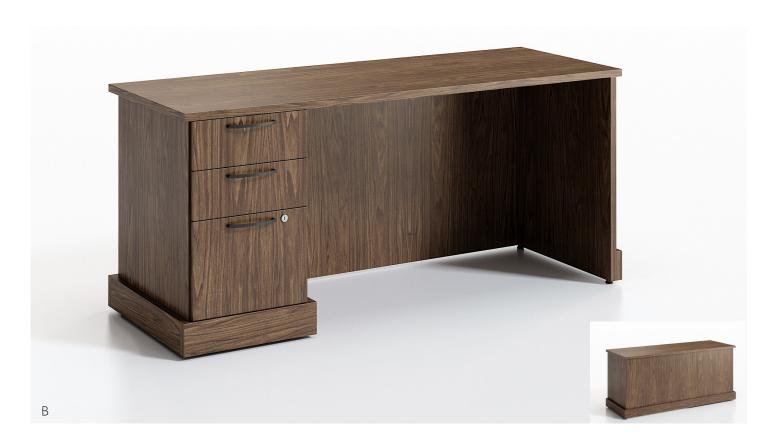

## CLASSIC LOOK







#### Timeless Elegance

Designed for the modern professional, our traditional furniture blends classic aesthetics with contemporary features like powered height adjustable tables, cable management and a variety of storage options. Experience the perfect balance of form and function, ensuring your office is as practical as it is elegant.





## FILING & STORAGE





#### A Distinguished Office

Create an inviting and authoritative workspace with our traditional furniture collection.

From executive desks to matching credenzas, bookcases and personalized storage options, this collection reflects a dedication to timeless design.









## WARDROBE

Refined Storage Solutions

From stately wardrobes to towering bookcases, our wardrobe and vertical storage items are designed to maximize s