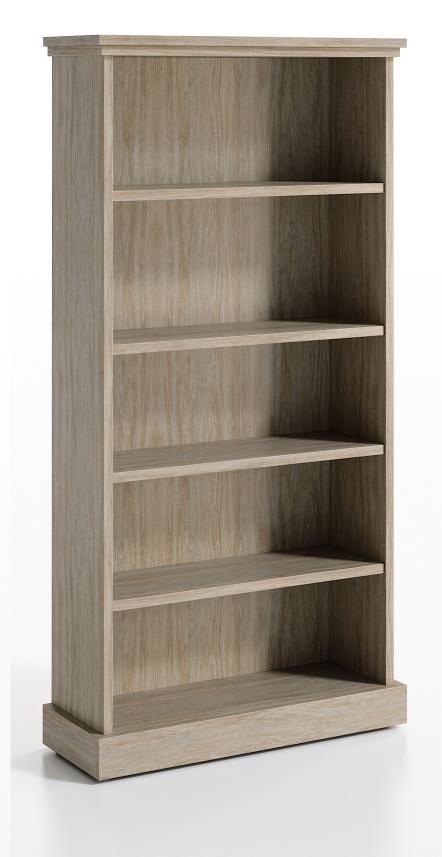

## WARDROBE

Refined Storage Solutions

From stately wardrobes to towering bookcases, our wardrobe and vertical storage items are designed to maximize space without compromising sophistication.

Featuring adjustable shelving, secure compartments, and durable 1" construction, our designs blend functionality with a timeless look.