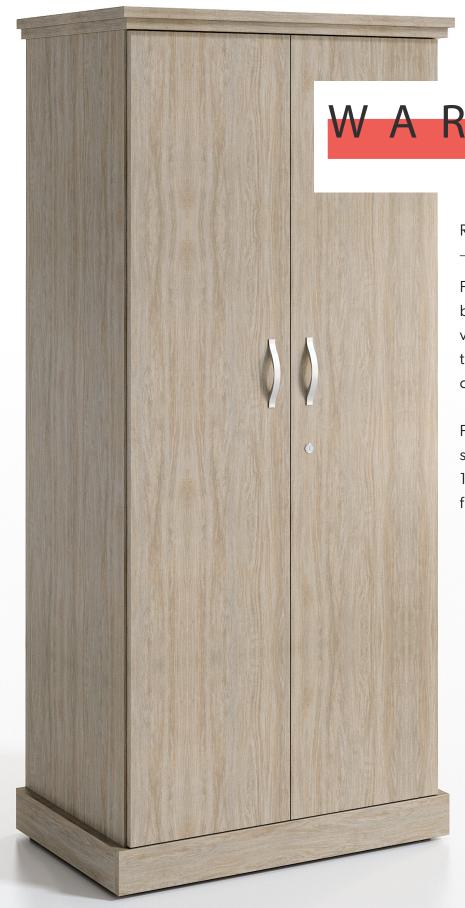

## WARDROBE

Refined Storage Solutions

From stately wardrobes to towering bookcases, our wardrobe and vertical storage items are designed to maximize space without compromising sophistication.

Featuring adjustable shelving, secure compartments, and durable 1" construction, our designs blend functionality with a timeless look.