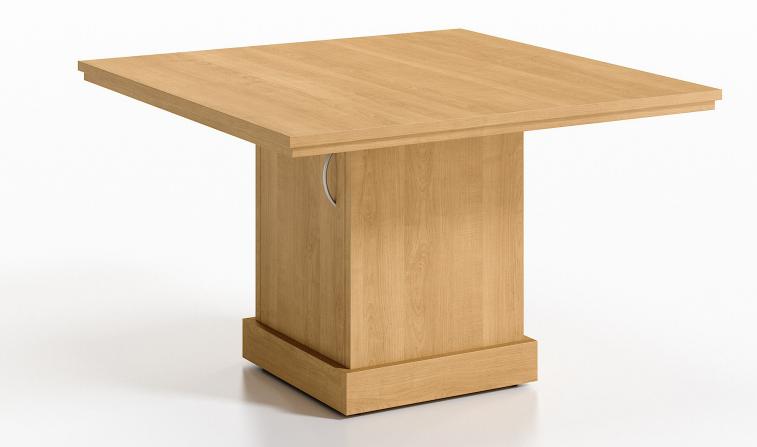

# CONFERENCE & MEETING

#### Elevate with Timeless Tables

With elegant design details, 1.5" & double thick surfaces, access doors for easy use of technology and power, our tables truly blend function and refinement.

Astoria Black