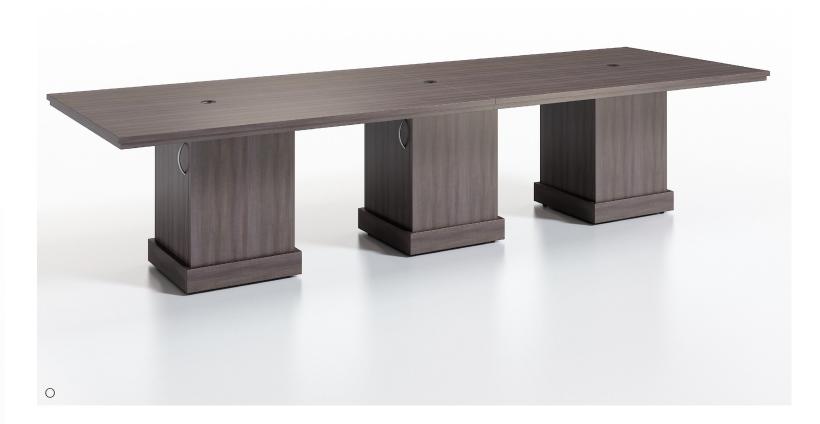

# CONFERENCE & MEETING

#### Elevate with Timeless Tables

With elegant design details, 1.5" & double thick surfaces, access doors for easy use of technology and power, our tables truly blend function and refinement.

Astoria Black

Diablo Silver

For questions, drawings or pricing, please speak with your sales representative or email info@iofonline.com