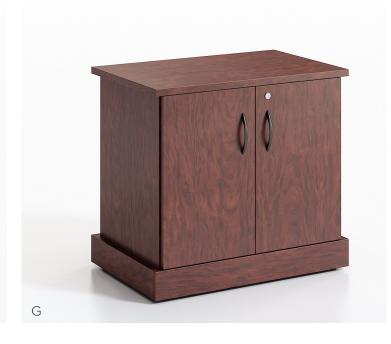

## CLASSIC LOOK







#### Timeless Elegance

Designed for the modern professional, our traditional furniture blends classic aesthetics with contemporary features like powered height adjustable tables, cable management and a variety of storage options. Experience the perfect balance of form and function, ensuring your office is as practical as it is elegant.





## FILING & STORAGE





#### A Distinguished Office

Create an inviting and authoritative workspace with our traditional furniture collection.

From executive desks to matching credenzas, bookcases and personalized storage options, this collection reflects a dedication to timeless design.









## WARDROBE

Refined Storage Solutions

From stately wardrobes to towering bookcases, our wardrobe and vertical storage items are designed to maximize space without compromising sophistication.

Featuring adjustable shelving, secure compartments, and durable 1" construction, our designs blend functionality with a timeless look.





# CONFERENCE & MEETING

#### Elevate with Timeless Tables

With elegant design details, 1.5" & double thick surfaces, access doors for easy use of technology and power, our tables truly bl