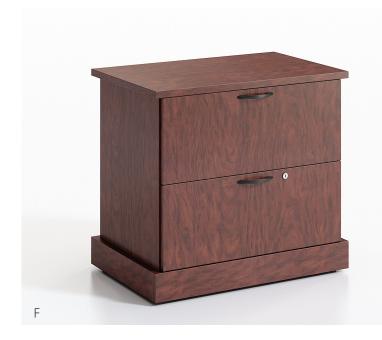

## CLASSIC LOOK







#### Timeless Elegance

Designed for the modern professional, our traditional furniture blends classic aesthetics with contemporary features like powered height adjustable tables, cable management and a variety of storage options. Experience the perfect balance of form and function, ensuring your office is as practical as it is elegant.





## FILING & STORAGE





#### A Distinguished Office

Create an inviting and authoritative workspace with our traditional furniture collection.

From executive desks to matching credenzas, bookcases and personalized storage options, this collection reflects a dedication to timeless design.









## WARDROBE

Refined Storage Solutions

From stately wardrobes to towering bookcases, our wardrobe and vertical storage items are designed to maximize space without compromising sophistication.

Featuring adjustable shelving, secure compartments, and durable 1" construction, our designs blend functionality with a timeless look.





# CONFERENCE & MEETING

#### Elevate with Timeless Tables

With elegant design details, 1.5" & double thick surfaces, access doors for easy use of technology and power, our tables truly