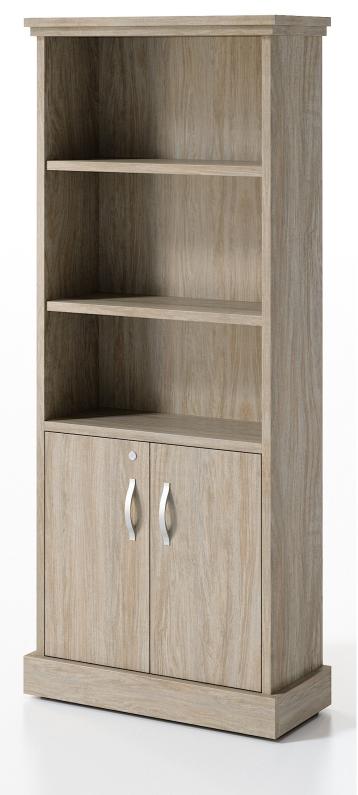

## WARDROBE

Refined Storage Solutions

From stately wardrobes to towering bookcases, our wardrobe and vertical storage items are designed to maximize space without compromising sophistication.

Featuring adjustable shelving, secure compartments, and durable 1" construction, our designs blend functionality with a timeless look.