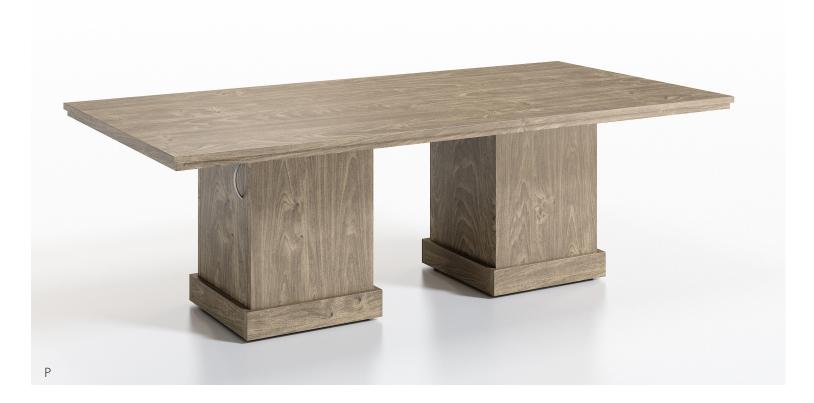

# CONFERENCE & MEETING

#### Elevate with Timeless Tables

With elegant design details, 1.5" & double thick surfaces, access doors for easy use of technology and power, our tables truly blend function and refinement.

Astoria Black

Diablo Silver

For questions, drawings or pricing, please speak with your sales representative or email info@iofonline.com