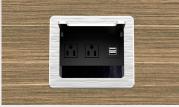

# CONFERENCE & MEETING

#### Elevate with Timeless Tables

With elegant design details, 1.5" & double thick surfaces, access doors for easy use of technology and power, our tables truly blend function and refinement.

Astoria Black