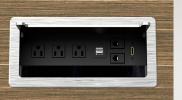

# CONFERENCE & MEETING

#### Elevate with Timeless Tables

With elegant design details, 1.5" & double thick surfaces, access doors for easy use of technology and power, our tables truly blend function and refinement.

Astoria Black