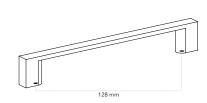

## CABINET & DRAWER HARDWARE

## COMPLETE YOUR OFFICE TODAY

with our range of modern and unique hardware



Want a Seamless and Minimal Look to your Upper Cabinets.

No Hardware option is available.

Easily access your cabinet with an under side Finger Pull lip.



All handle pulls are measured from center-to-center hole 128 mm

## CABINET & DRAWER HARDWARE | KNOBS



**CASCADE**BLACK



**CASCADE**MATTE SILVER



KNOB Black



KNOB BRASSE



KNOB SILVER



BAR KNOB BLACK | GOLD | SILVER

## CABINET & DRAWER HARDWARE PULLS



**BAR** BLACK



BAR Gold



**BAR** SILVER



**BATON** NICKEL



**BATON**MATTE SILVER



**CLASSIC**BLACK



**CLASSIC** CHROME



**CUBE** NICKEL



FLAT LOOP BLACK



FLAT LOOP GOLD



FLAT LOOP SILVER



**RAIL** BLACK



**RAIL** SILVER



RIBBON BLACK



**RIBBON**MATTE SILVER



**SPOKE**BLACK



**SPOKE** CHROME



STRAIGHT Black



STRAIGHT SILVER



**TAPER**BLACK