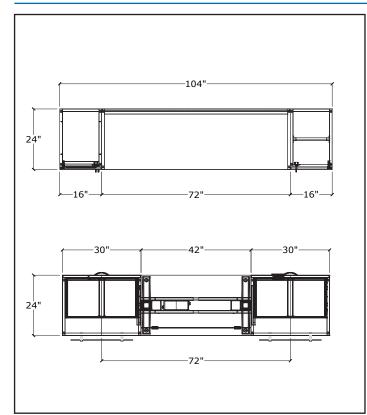

## B2021-22

| ITEM | QTY | Code               | DESCRIPTION                                    | LIST    | EXT LIST |
|------|-----|--------------------|------------------------------------------------|---------|----------|
| Α    | [   | UN1672SC/SCGD/L/24 | STORAGE - 16''W X 24''D X 72''H                | \$1,403 | \$1,403  |
| В    |     | UN7224TD           | CREDENZA - 72''W X 24''D X 29''H               | \$702   | \$702    |
| С    |     | UN 1672WD/R/24     | STORAGE - 16''W X 24''D X 72''H                | \$958   | \$958    |
| D    |     | IHA7224TD/2        | HEIGHT ADJUSTABLE DESK - 72''W X 24''D X 29''H | \$1,360 | \$1,360  |
| Е    |     | AP4212             | ACRYLIC PANEL - 41.5"W X 12"H                  | \$398   | \$398    |
| F    | 2   | XTB72/21.25        | TACKBOARD                                      | \$338   | \$676    |
| G    | 2   | W#001              | CUSTOM CREDENZA - 30''W X 24''D X 23''H        | \$1,219 | \$2,438  |
|      |     |                    |                                                | TOTAL   | \$8,150  |