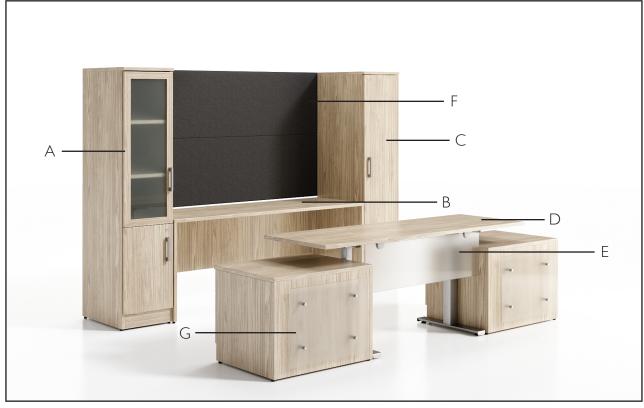

## B2021-22

| ITEM | QTY | Code               | DESCRIPTION                                    | LIST    | EXT LIST |
|------|-----|--------------------|------------------------------------------------|---------|----------|
| Α    | [   | UN1672SC/SCGD/L/24 | STORAGE - 16''W X 24''D X 72''H                | \$1,403 | \$1,403  |
| В    |     | UN7224TD           | CREDENZA - 72''W X 24''D X 29''H               | \$702   | \$702    |
| С    |     | UN 1672WD/R/24     | STORAGE - 16''W X 24''D X 72''H                | \$958   | \$958    |
| D    |     | IHA7224TD/2        | HEIGHT ADJUSTABLE DESK - 72''W X 24''D X 29''H | \$1,360 | \$1,360  |
| Е    |     | AP4212             | ACRYLIC PANEL - 41.5"W X 12"H                  | \$398   | \$398    |
| F    | 2   | XTB72/21.25        | TACKBOARD                                      | \$338   | \$676    |
| G    | 2   | W#001              | CUSTOM CREDENZA - 30''W X 24''D X 23''H        | \$1,219 | \$2,438  |
|      |     |                    |                                                | TOTAL   | \$8,150  |