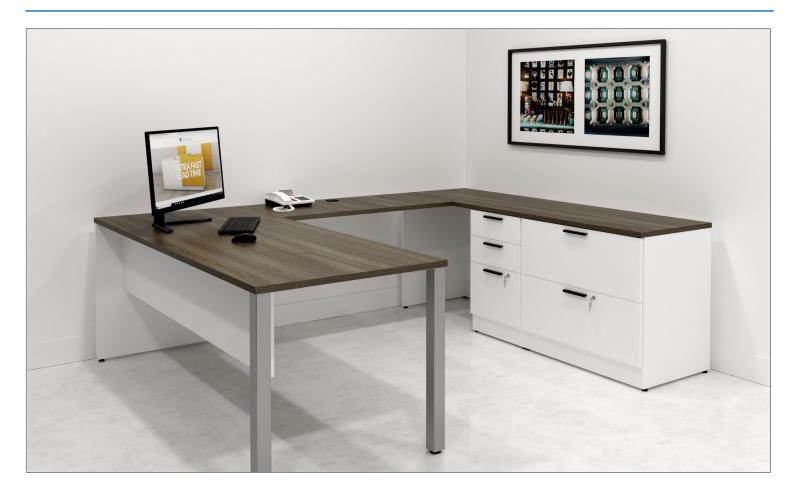

## SIMPLICITY-06

| UN7230/RE/EG/2PL/SQ/MP | POST LEG MODESTY DESK                | \$911   | \$911   |
|------------------------|--------------------------------------|---------|---------|
| UN2036BRTOP/GC         | BRIDGETOP                            | \$ 79   | \$179   |
| 2020GBL                | L GABLE                              | \$317   | \$317   |
| UN2072TOPONLY/NGM      | L GABLE TOP ONLY                     | \$218   | \$218   |
| IBBFF/20               | NO TOP PED                           | \$755   | \$755   |
| UN3020LF/NT            | NO TOP LATERAL                       | \$1,001 | \$1,001 |
|                        |                                      |         | \$3,381 |
|                        | MARY                                 |         |         |
| _ECT                   | TOP ONLY  NO TOP PED  NO TOP LATERAL |         |         |